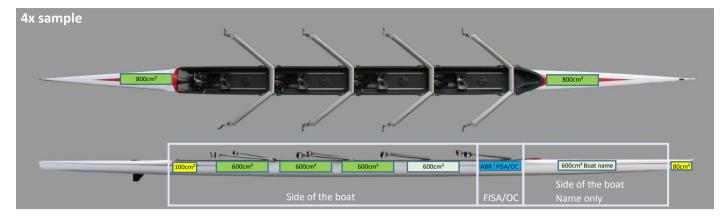

## **Boat identification**

| Place                   | Identification<br>Type               | 1x,                                                                          | 2x, 2-, 2+                                | 4x, 4-, 4+                                                                    | 8+                                        |  |  |
|-------------------------|--------------------------------------|------------------------------------------------------------------------------|-------------------------------------------|-------------------------------------------------------------------------------|-------------------------------------------|--|--|
| Each<br>Side of<br>Boat | FISA/OC Sponsor<br>+ Federation Abr. | First 80 cm of the shell<br>in the section of the<br>boat occupied by rowers |                                           | First 100 cm of the shell<br>in the section of the boat<br>occupied by rowers |                                           |  |  |
|                         | FISA/OC Sponsor                      | 60 cm in front<br>(max 600 cm²)                                              |                                           | 80 cm in front<br>(max 800 cm²)                                               |                                           |  |  |
|                         | Federation Abr.                      | 20 cm for member federation abbreviation                                     |                                           |                                                                               |                                           |  |  |
| Deck                    | Advertising Space                    | 800 cm <sup>2</sup> for fore deck + 800 cm <sup>2</sup> for aft deck         |                                           |                                                                               |                                           |  |  |
| Each<br>Side of<br>Boat | Advertising Space / No Boat name     | 1 time                                                                       | 2 times<br>600 cm <sup>2</sup>            | 4 times<br>600 cm <sup>2</sup>                                                | 8 times<br>600 cm <sup>2</sup>            |  |  |
|                         | Advertising Space / Boat name        | 800 cm <sup>2</sup>                                                          | 1 time+1 time name<br>600 cm <sup>2</sup> | 3 times+1 time name<br>600 cm <sup>2</sup>                                    | 7 times+1time name<br>600 cm <sup>2</sup> |  |  |
|                         | Manufacturer                         | 100 cm <sup>2</sup><br>in the section of the                                 | boat occupied by row                      | ers                                                                           |                                           |  |  |
|                         | Manufacturer                         | Logo 80 cm <sup>2</sup> (no text)<br>on first 50 cm from the bow             |                                           |                                                                               |                                           |  |  |
| Riggers                 | Manufacturer                         | 16 cm <sup>2</sup> per rigger                                                | 16 cm <sup>2</sup> per rigger             |                                                                               |                                           |  |  |
| Fin                     | Manufacturer                         | 16 cm <sup>2</sup> on each side                                              |                                           |                                                                               |                                           |  |  |
| Swivel                  | Manufacturer                         | 8 cm <sup>2</sup> once or 4 cm <sup>2</sup> once on each side, identical     |                                           |                                                                               |                                           |  |  |
| Seat                    | Manufacturer                         | 6 cm <sup>2</sup> per seat                                                   |                                           |                                                                               |                                           |  |  |

Advertising Space: Sponsor identifications area to include Name of the boat and Federation/ Club sponsor. Number of sponsors within advertising space is not limited, only the size is limited to 800 cm2. Identifications on both sides of the boat and both decks do not need to be identical.