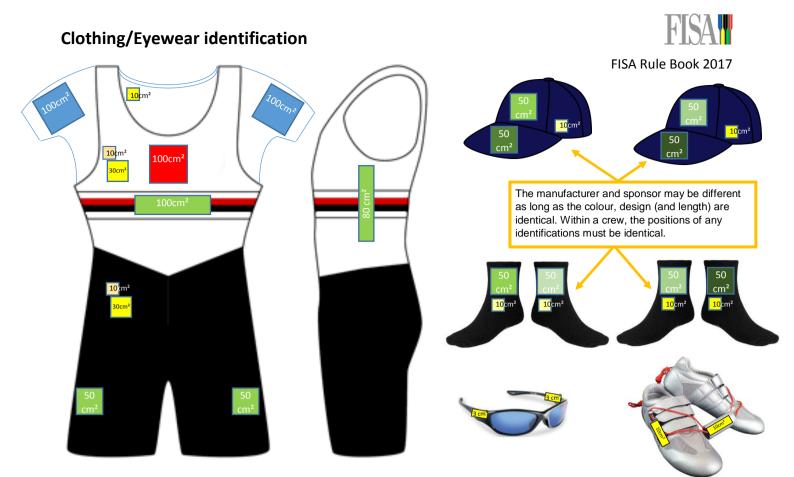

|                                                                                                                              | Manufacturer                                                                                 | Product<br>technology       | Federation/Club<br>Name                                                                           | Federation/Club<br>Sponsor                                                                                                                            | FISA<br>Identification                              |
|------------------------------------------------------------------------------------------------------------------------------|----------------------------------------------------------------------------------------------|-----------------------------|---------------------------------------------------------------------------------------------------|-------------------------------------------------------------------------------------------------------------------------------------------------------|-----------------------------------------------------|
| Shirt<br>"singlet",<br>"sleeveless-shirt" or<br>equivalent style                                                             | Once, max 30cm <sup>2</sup>                                                                  | Once, max 10cm <sup>2</sup> | Once, max 100cm <sup>2</sup><br>At a FISA Event,<br>May include the name of<br>the specific event | Once, max 100cm <sup>2</sup><br>On the side,<br>max 80 cm <sup>2</sup> each.<br>May be different on each<br>side but must be uniform<br>within a crew |                                                     |
| T-Shirt<br>If not provided by FISA –<br>All members of the crew<br>must a wear a T-shirt of<br>the same colour and<br>design | Once, max 10cm <sup>2</sup><br>If not provided by<br>FISA                                    |                             |                                                                                                   |                                                                                                                                                       | Once per<br>sleeve, max<br>100 cm <sup>2</sup> each |
| Short<br>or equivalent)                                                                                                      | Once, max 30cm <sup>2</sup>                                                                  | Once, max 10cm <sup>2</sup> |                                                                                                   | One on each leg<br>max 50 cm <sup>2</sup>                                                                                                             |                                                     |
| Headwear                                                                                                                     | Once, max 10 cm <sup>2</sup><br>May be individual                                            |                             |                                                                                                   | Twice, max 50 cm <sup>2</sup><br>May vary between crew<br>members                                                                                     |                                                     |
| Socks and leg coverings                                                                                                      | Once, max 10 cm <sup>2</sup><br>May be individual                                            |                             |                                                                                                   | One on each, max<br>50 cm <sup>2</sup><br>May vary between<br>crewmembers and be<br>different on each leg.                                            |                                                     |
| Shoes                                                                                                                        | Once at each, max<br>10 cm <sup>2</sup>                                                      |                             |                                                                                                   |                                                                                                                                                       |                                                     |
| Quick Release                                                                                                                | Once, max 10 cm <sup>2</sup>                                                                 |                             |                                                                                                   |                                                                                                                                                       |                                                     |
| Eyewear                                                                                                                      | Once per arm,<br>max 3 cm <sup>2</sup> each;<br>OR once on one<br>arm, max 6 cm <sup>2</sup> |                             |                                                                                                   |                                                                                                                                                       |                                                     |

+ National ID: no limit in space, if on uniform it must be part of official design approved by FISA (Rule 51), incl. national colours, country name or acronym, national flag

The drawings are indicating and not the exact positioning of identification. Refer to FISA Rule Book for details.